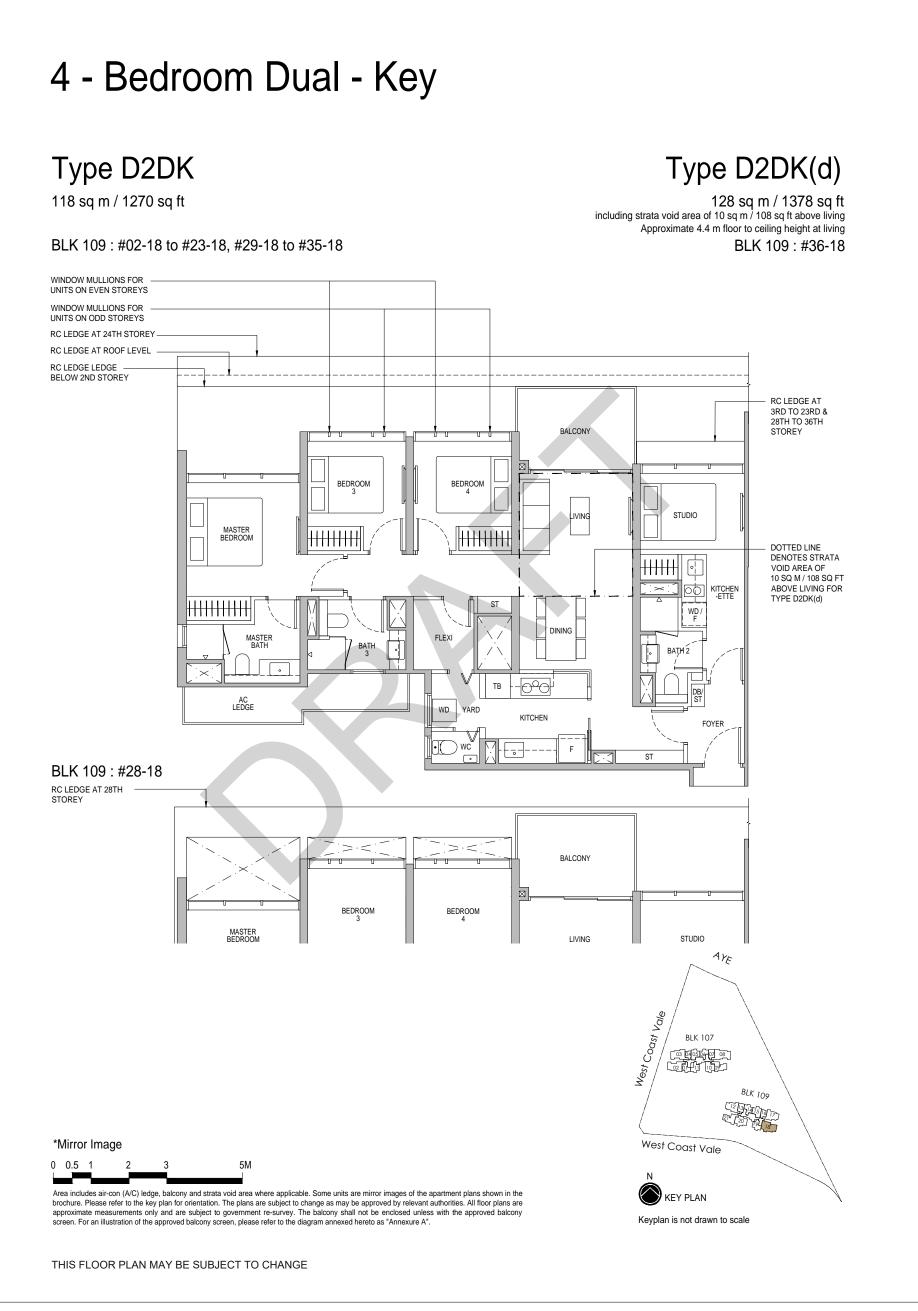

# 3 - Bedroom Dual - Key

## Type C3DK

92 sq m / 990 sq ft

BLK 109 : #02-20 to #23-20, #28-20 to #35-20

#### Type C3DK(d)

102 sq m / 1098 sq ft including strata void area of 10 sq m / 108 sq ft above living Approximate 4.4 m floor to ceiling height at living BLK 109 : #36-20