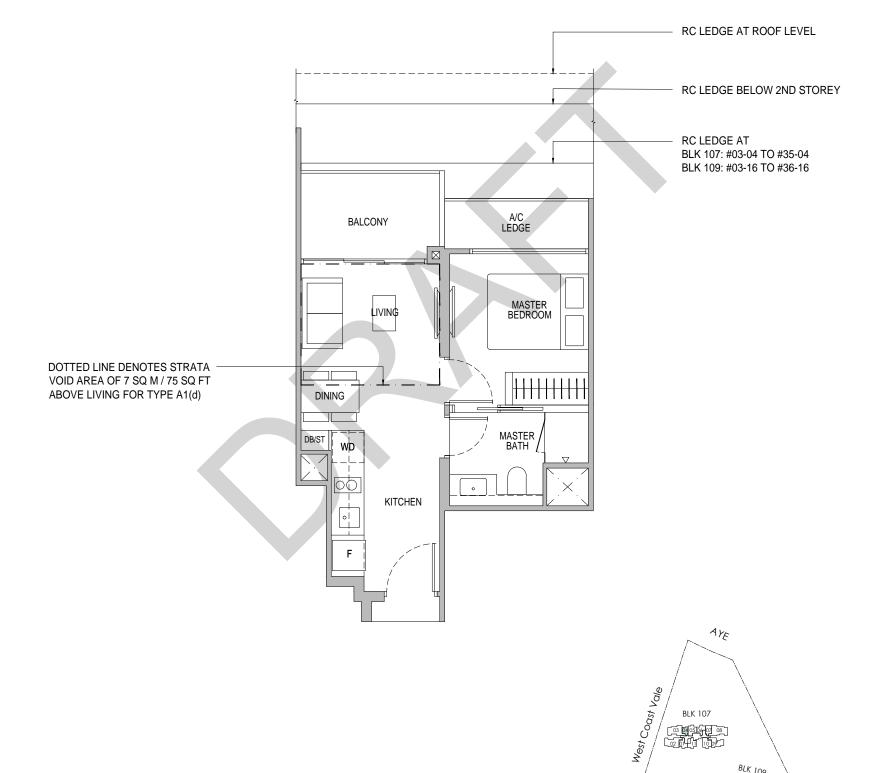

## Type A1(d)

48 sq m / 517 sq ft including strata void area of 7 sq m / 75 sq ft above living Approximate 4.4 m floor to ceiling height at living BLK 109 : #36-16