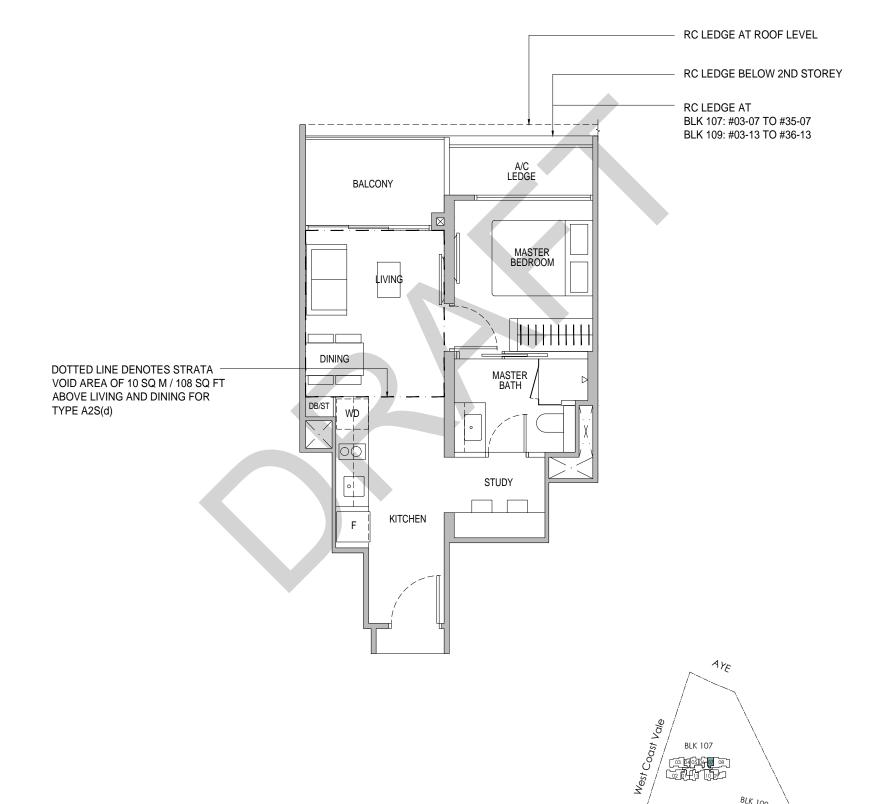

## Type A2S

BLK 107 : #02-07 to #35-07 BLK 109 : #02-13\* to #35-13\*

#### Type A2S(d)

57 sq m / 614 sq ft including strata void area of 10 sq m / 108 sq ft above living and dining Approximate 4.4 m floor to ceiling height at living and dining BLK 109 : #36-13\*

Type B1

56 sq m / 603 sq ft