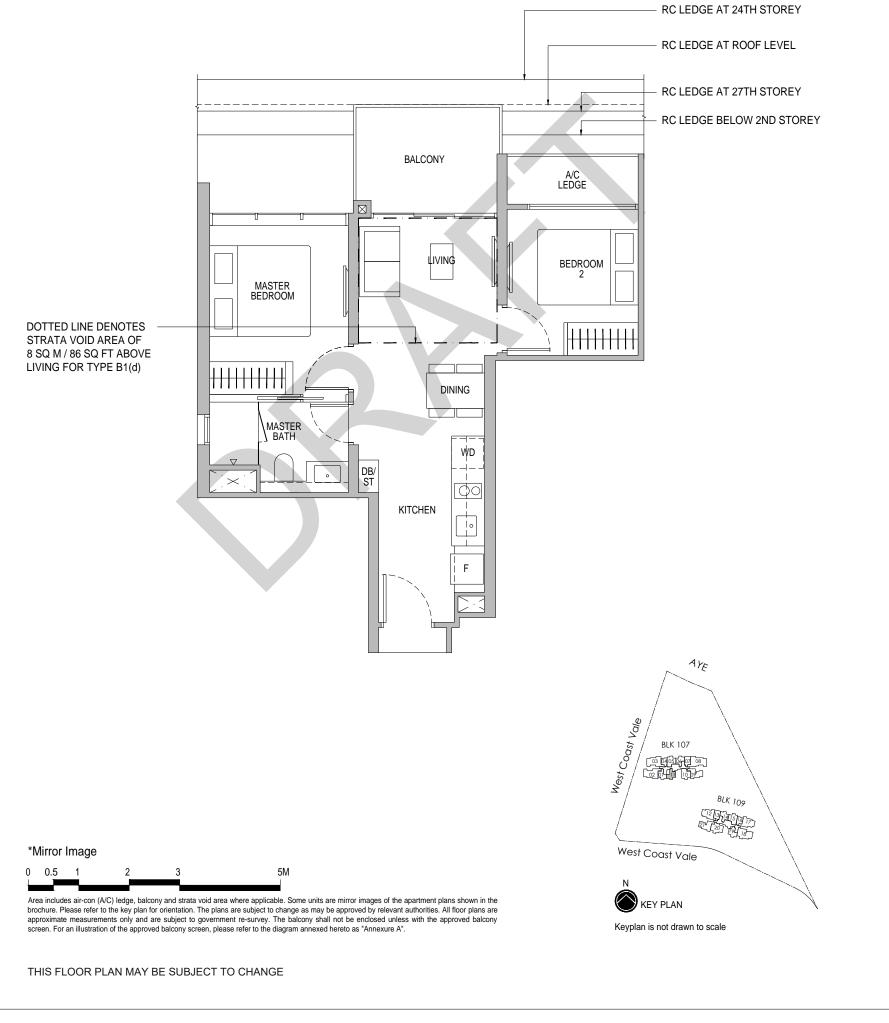

## Type B1(d)

 $64\ sq\ m\ /\ 689\ sq\ ft$  including strata void area of 8 sq m / 86 sq ft above living Approximate 4.4 m floor to ceiling height at living BLK 107 : #36-11