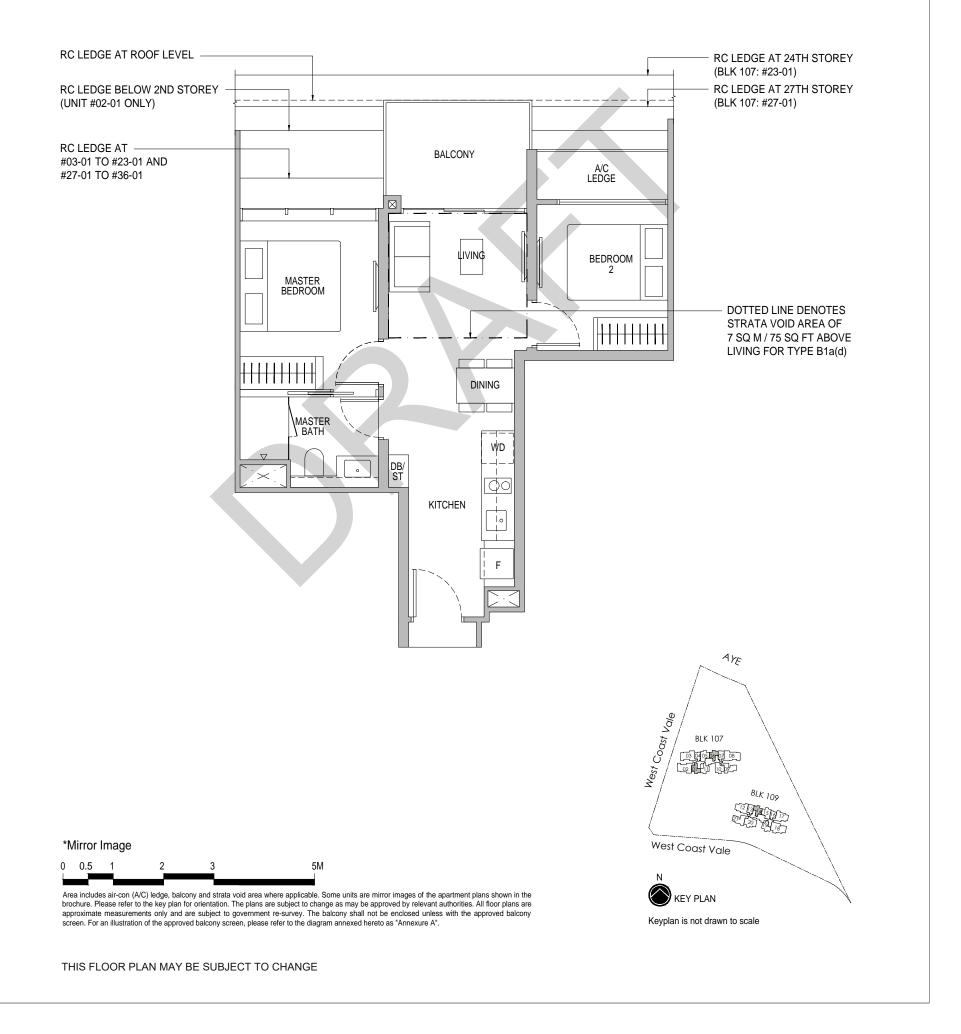

#### Type B1a(d)

64 sq m / 689 sq ft including strata void area of 7 sq m / 75 sq ft above living Approximate 4.4 m floor to ceiling height at living BLK 107 : #36-01\*, #36-06 BLK 109 : #36-14\*