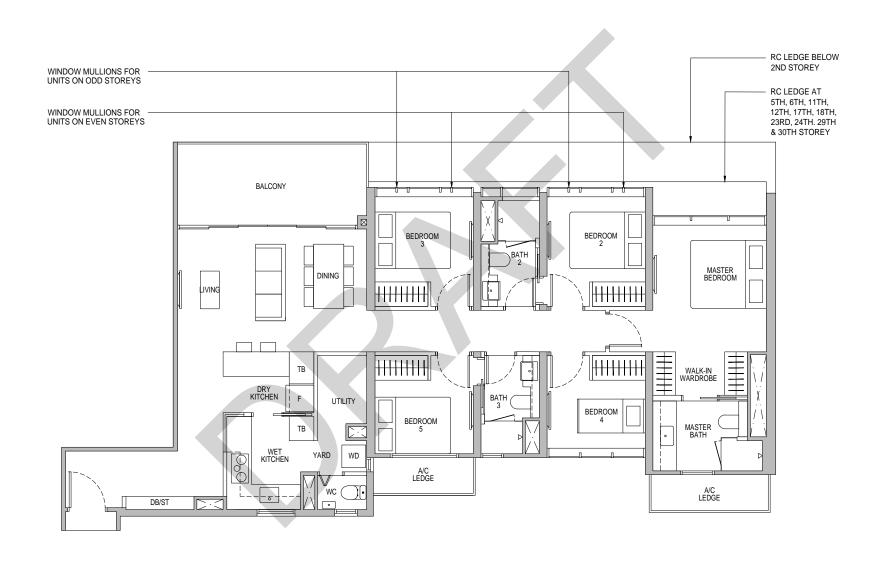

## Type E1

134 sq m / 1442 sq ft

BLK 107 : #02-08 to #35-08

Area includes air-con (A/C) ledge, balcony and strata void area where applicable. Some units are mirror images of the apartment plans shown in the brochure. Please refer to the key plan for orientation. The plans are subject to change as may be approved by relevant authorities. All floor plans are approximate measurements only and are subject to government re-survey. The balcony shall not be enclosed unless with the approved balcony screen. For an illustration of the approved balcony screen, please refer to the diagram annexed hereto as "Annexure A".