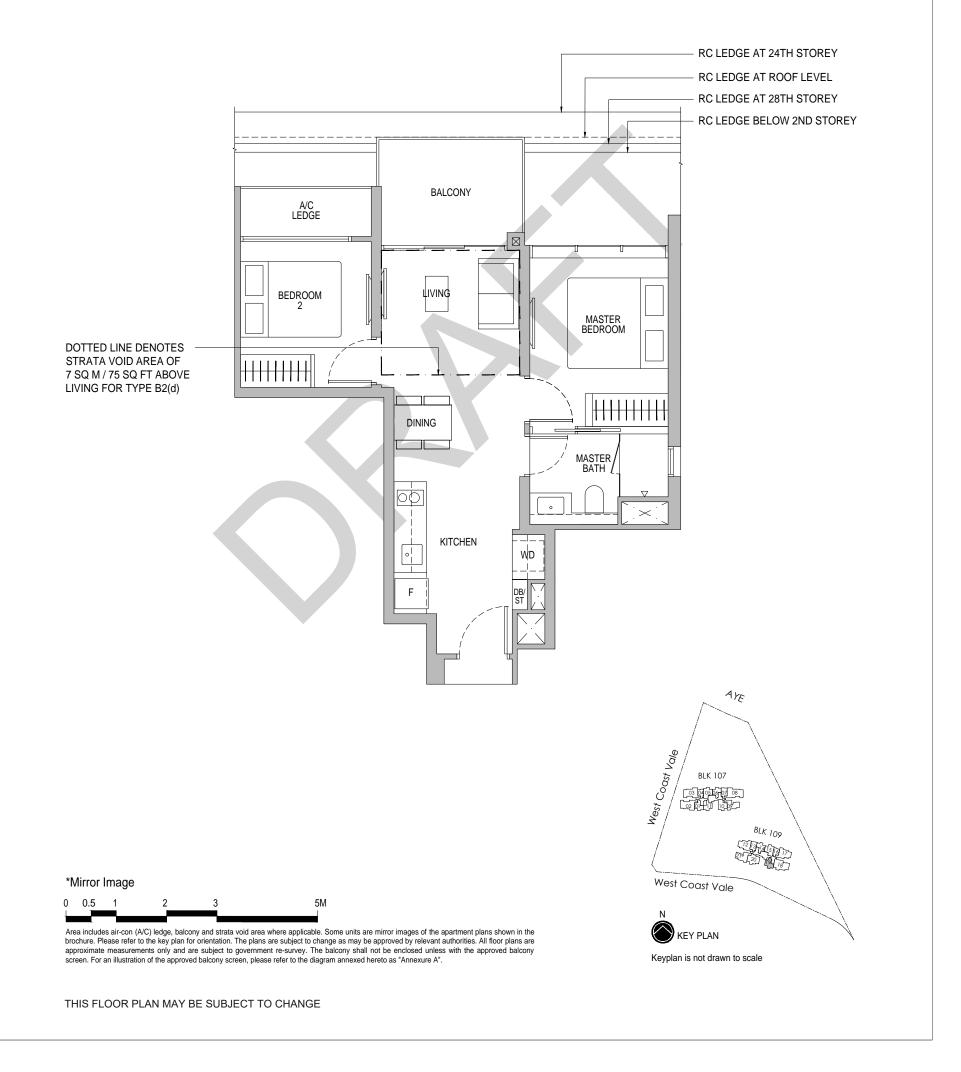

## Type B2(d)

65 sq m / 700 sq ft including strata void area of 7 sq m / 75 sq ft above living Approximate 4.4 m floor to ceiling height at living BLK 109 : #36-19

Type C1

89 sq m / 958 sq ft

BLK 107 : #02-09\* to #35-09\* BLK 109 : #02-21 to #35-21