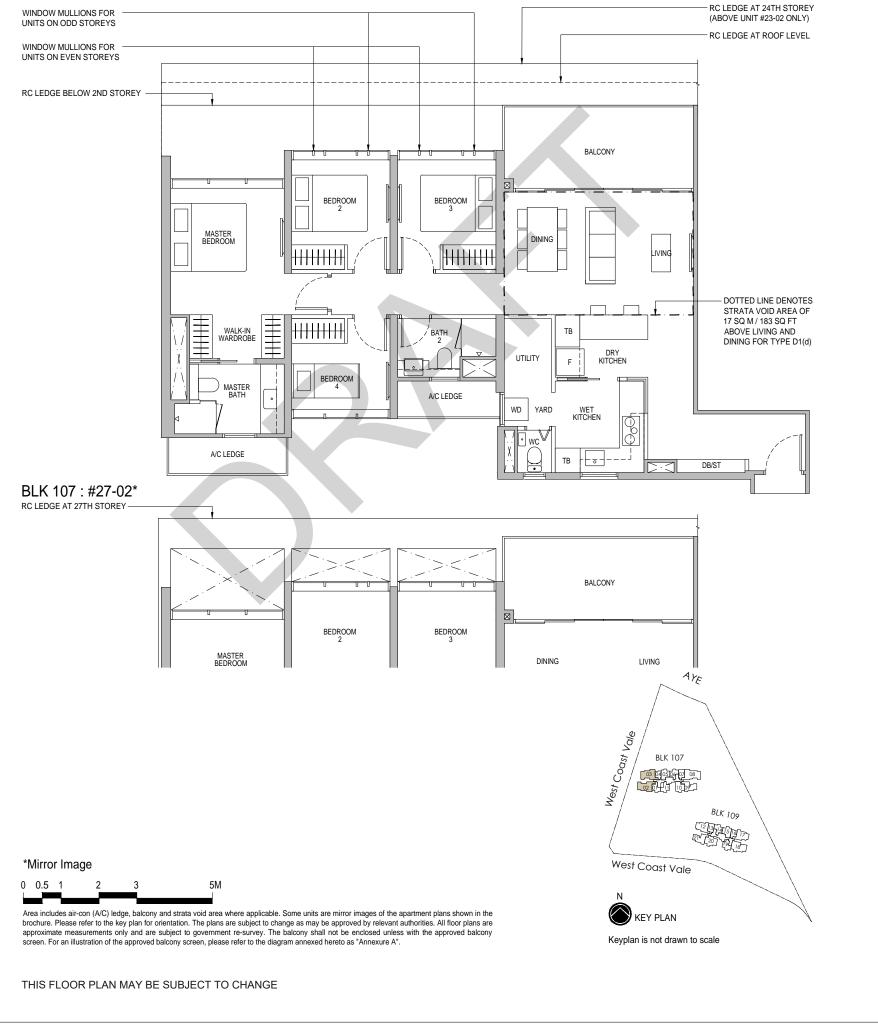

## Type D1

119 sq m / 1281 sq ft

BLK 107 : #02-02\* to #23-02\*, #28-02\* to #35-02\* BLK 107 : #02-03 to #35-03

#### Type D1(d)

 $136 \; sq\; m \; / \; 1464 \; sq\; ft \\ \mbox{including strata void area of 17 sq} \; m \; / \; 183 \; sq\; ft \; above \; living \; and \; dining \\ \mbox{ding strata void area of 17 sq} \; m \; / \; 183 \; sq\; ft \; above \; living \; and \; dining \; dining \; din the strate void area \; din the strate void \; din$ Approximate 4.4 m floor to ceiling height at living and dining BLK 107 : #36-02\*