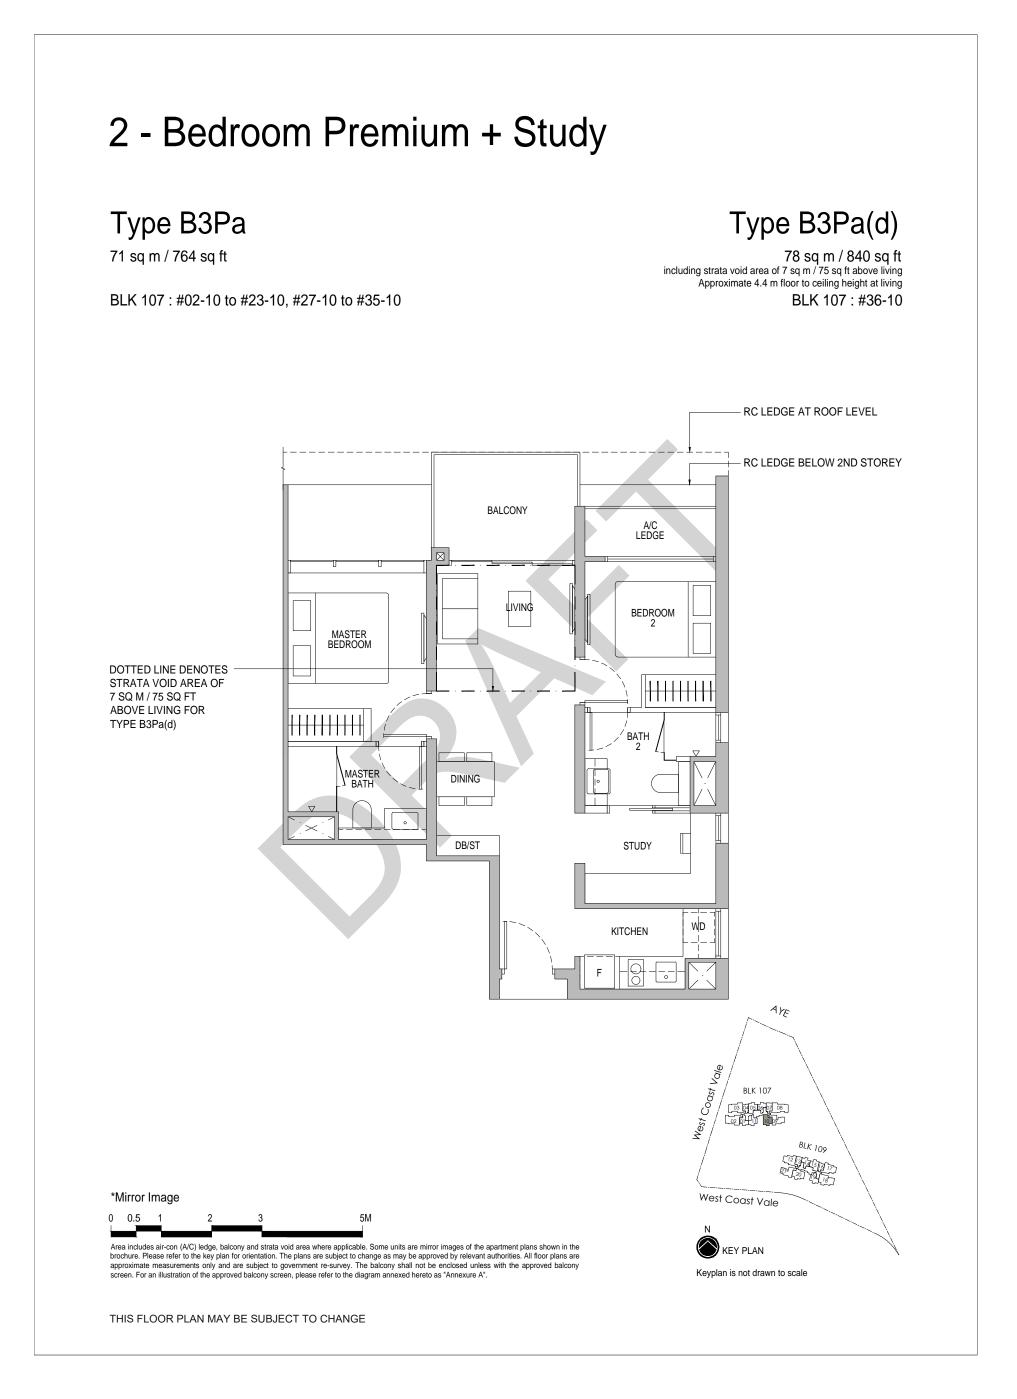

BLK 107 : #02-11 to #23-11, #27-11 to #35-11

## Type B1(d)

 $64\ sq\ m\ /\ 689\ sq\ ft$  including strata void area of 8 sq m / 86 sq ft above living Approximate 4.4 m floor to ceiling height at living BLK 107 : #36-11