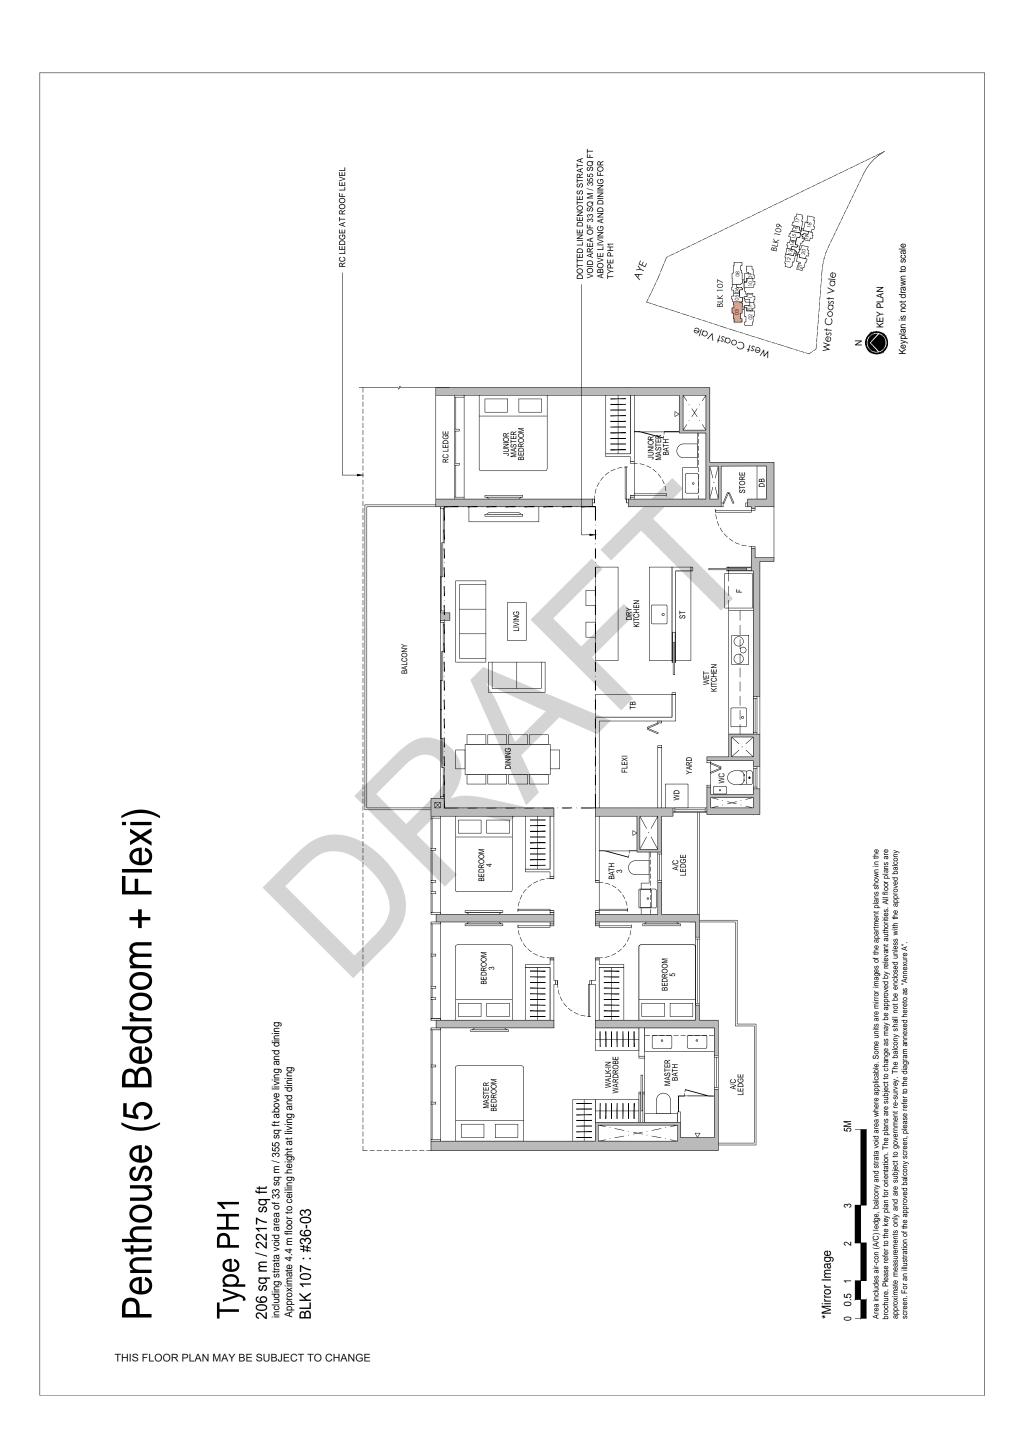

Area induces an cold (Arc) ledge, balcony and strata void area where applicable. Some units are initial area initial area where applicable. Some units are initial area where applicable some area approximate measurements only and are subject to change as may be approved by relevant authorities. All floor plans are approximate measurements only and are subject to government re-survey. The balcony shall not be enclosed unless with the approved balcony screen. For an illustration of the approved balcony screen, please refer to the diagram annexed hereto as "Annexure A".