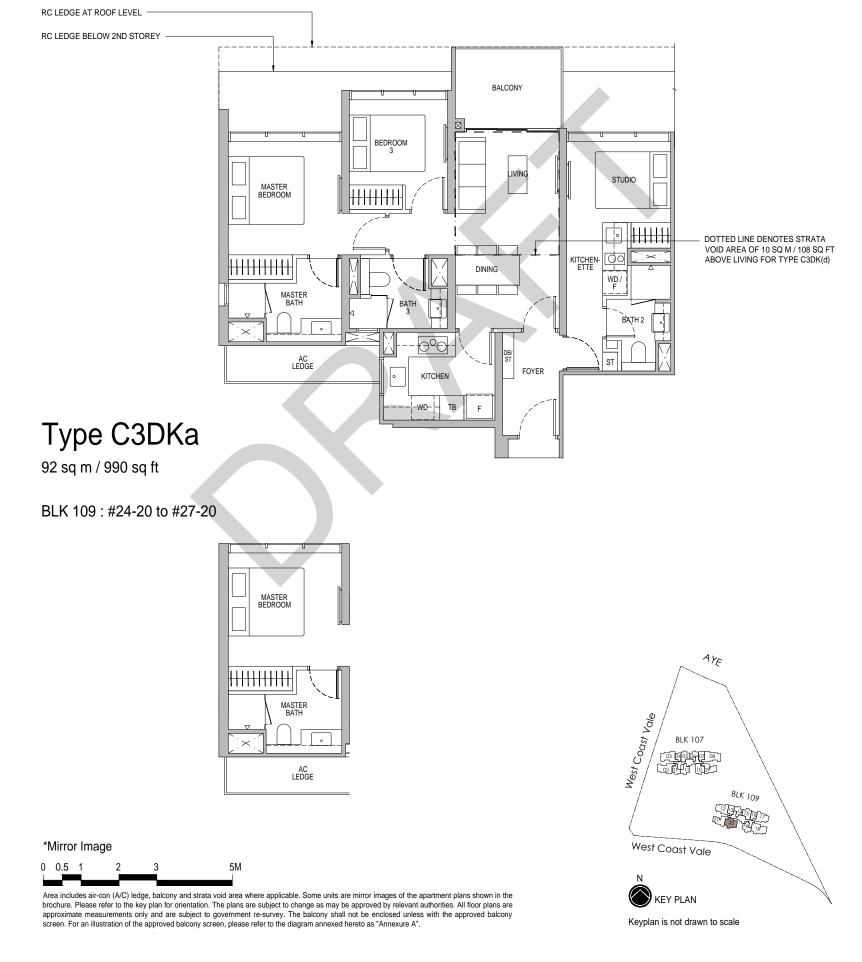

# 3 - Bedroom Dual - Key

## Type C3DK

92 sq m / 990 sq ft

BLK 109 : #02-20 to #23-20, #28-20 to #35-20

#### Type C3DK(d)

102 sq m / 1098 sq ft including strata void area of 10 sq m / 108 sq ft above living Approximate 4.4 m floor to ceiling height at living BLK 109 : #36-20