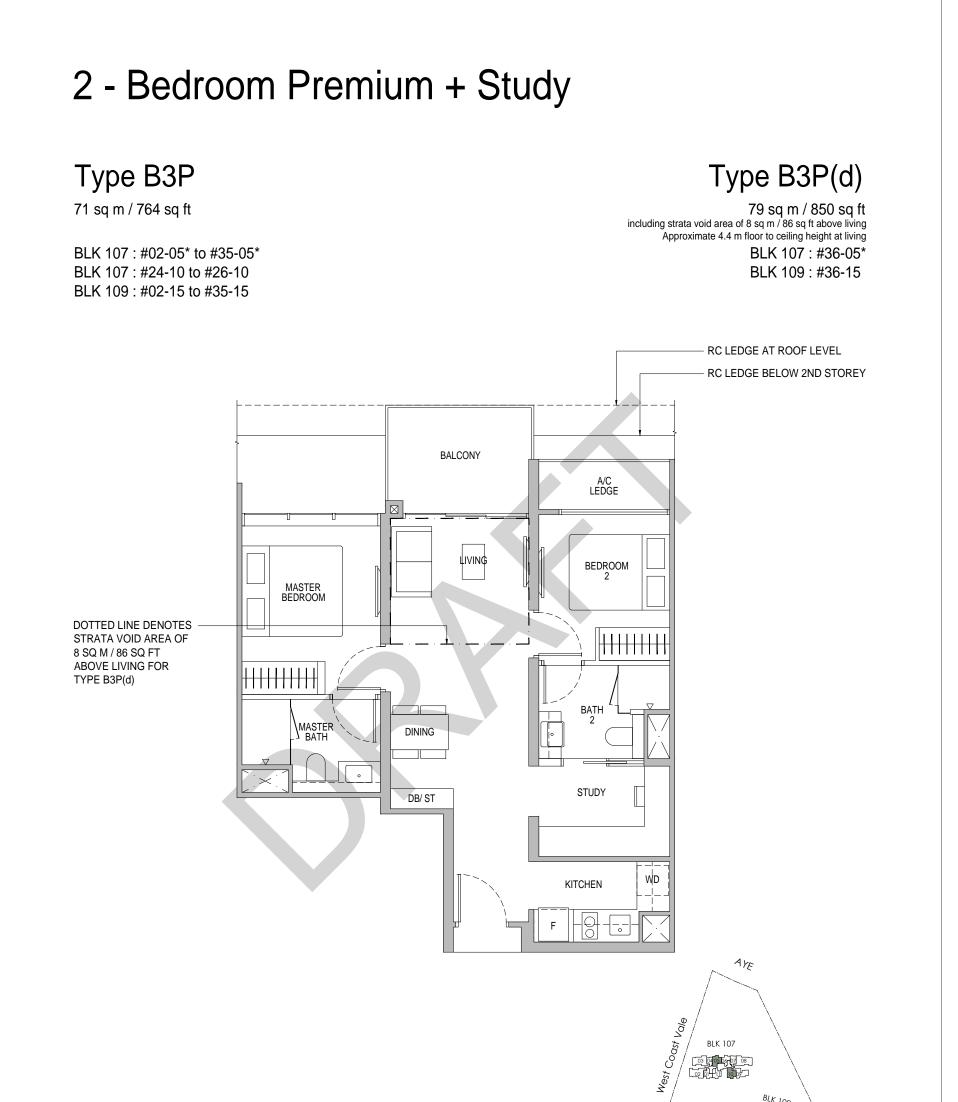

BLK 107 : #02-11 to #23-11, #27-11 to #35-11

## Type B1(d)

 $64\ sq\ m\ /\ 689\ sq\ ft$  including strata void area of 8 sq m / 86 sq ft above living Approximate 4.4 m floor to ceiling height at living BLK 107 : #36-11