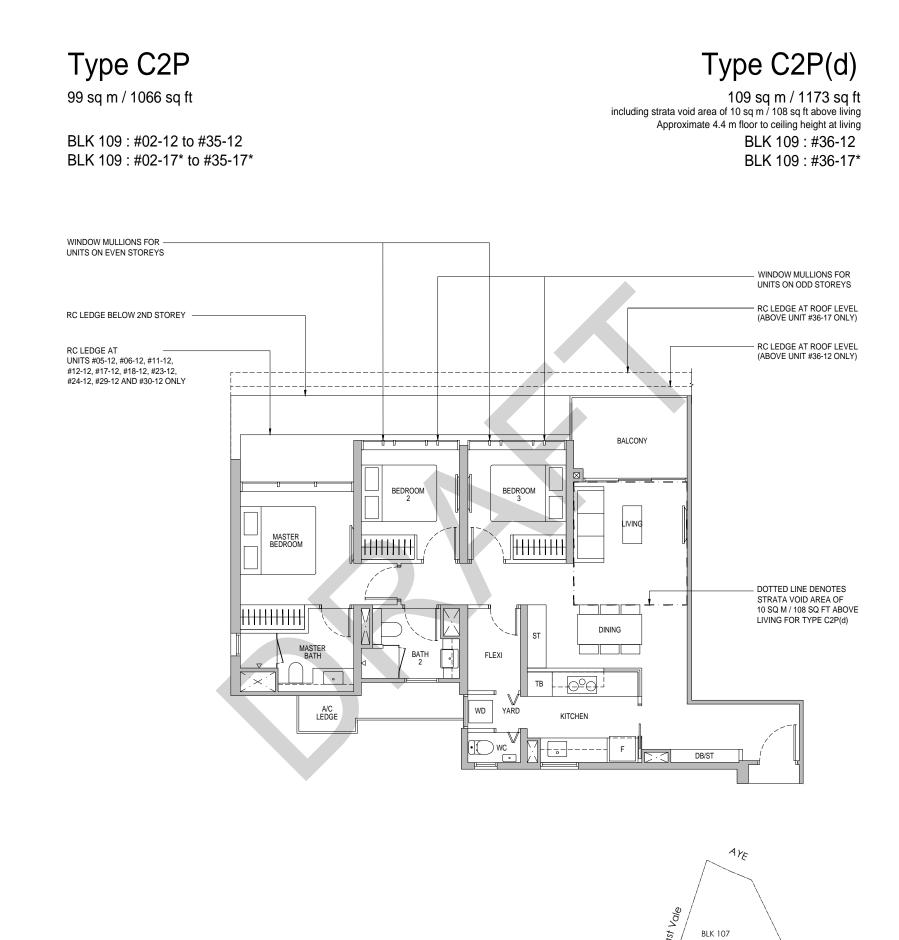

## Type C1(d)

99 sq m / 1066 sq ft including strata void area of 10 sq m / 108 sq ft above living Approximate 4.4 m floor to ceiling height at living BLK 107 : #36-09\* BLK 109 : #36-21

Area includes air-con (A/C) ledge, balcony and strata void area where applicable. Some units are mirror images of the apartment plans shown in the brochure. Please refer to the key plan for orientation. The plans are subject to change as may be approved by relevant authorities. All floor plans are approximate measurements only and are subject to government re-survey. The balcony shall not be enclosed unless with the approved balcony screen. For an illustration of the approved balcony screen, please refer to the diagram annexed hereto as "Annexure A".

Area induces an cold (Arc) ledge, balcony and strata void area where applicable. Some units are initial area initial area where applicable. Some units are initial area where applicable some area approximate measurements only and are subject to change as may be approved by relevant authorities. All floor plans are approximate measurements only and are subject to government re-survey. The balcony shall not be enclosed unless with the approved balcony screen. For an illustration of the approved balcony screen, please refer to the diagram annexed hereto as "Annexure A".