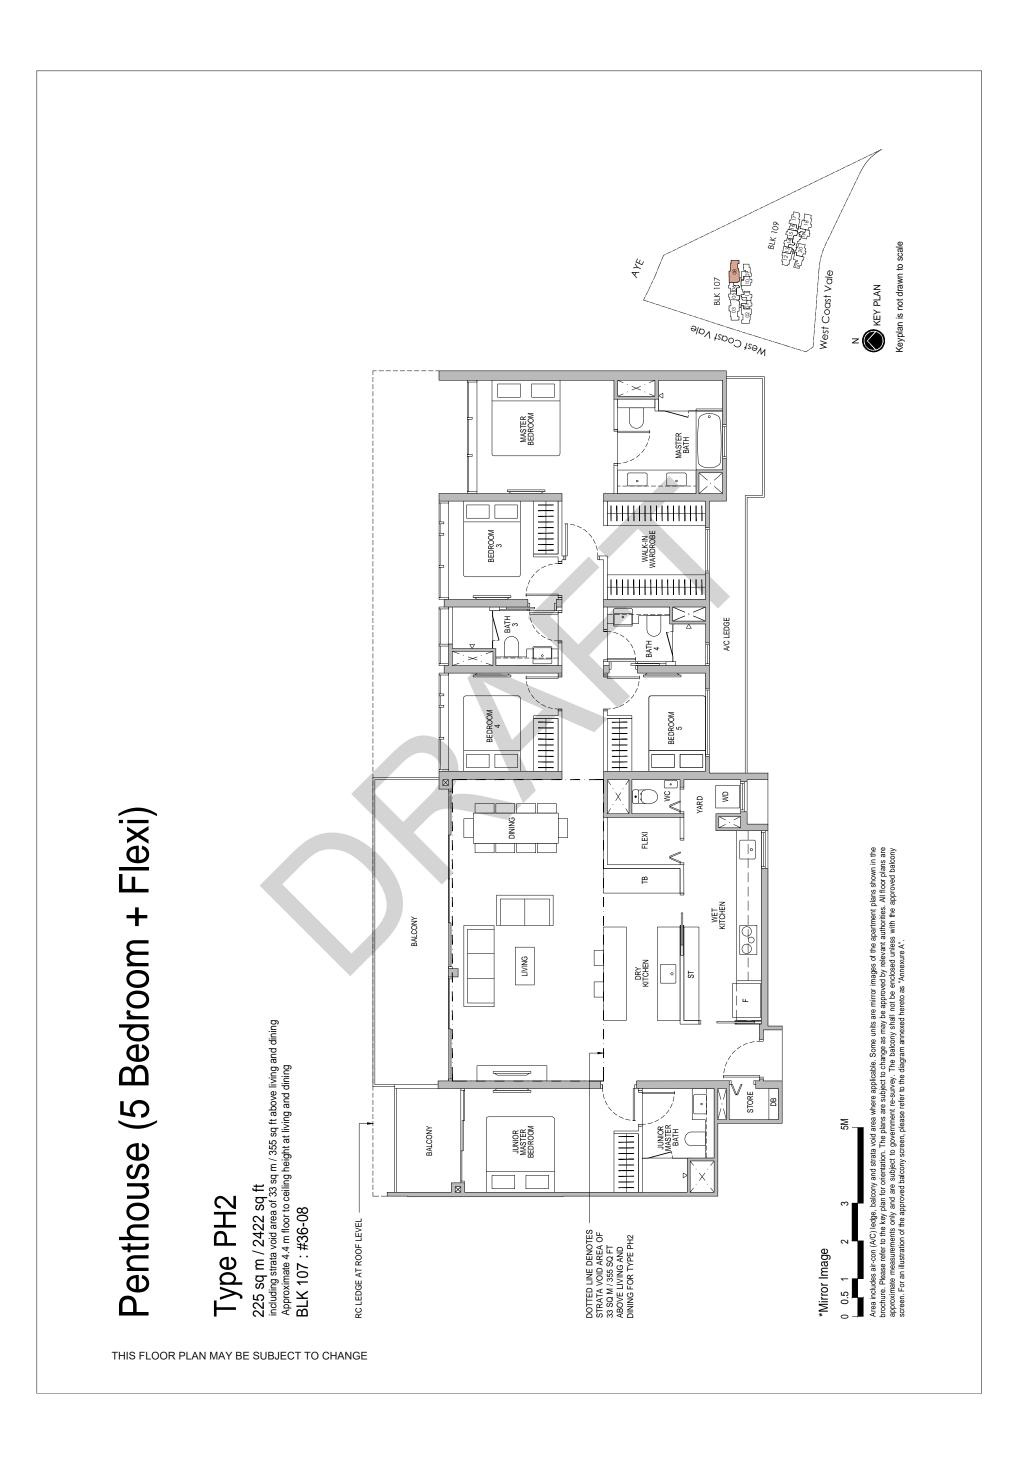

Area induces an cold (Arc) ledge, balcony and strata void area where applicable. Some units are initial area initial area where applicable. Some units are initial area where applicable some area approximate measurements only and are subject to change as may be approved by relevant authorities. All floor plans are approximate measurements only and are subject to government re-survey. The balcony shall not be enclosed unless with the approved balcony screen. For an illustration of the approved balcony screen, please refer to the diagram annexed hereto as "Annexure A".