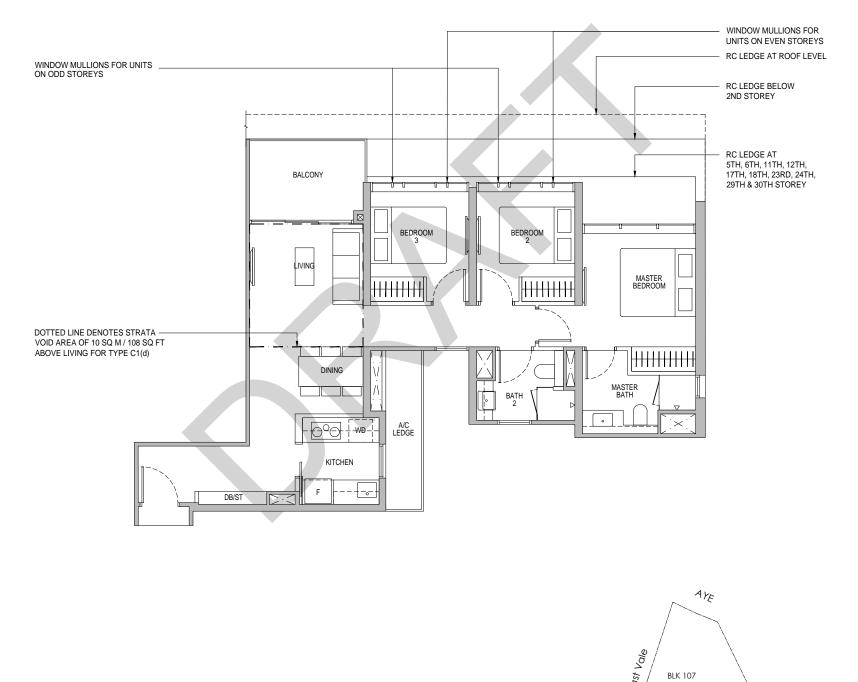

## Type C1(d)

99 sq m / 1066 sq ft including strata void area of 10 sq m / 108 sq ft above living Approximate 4.4 m floor to ceiling height at living BLK 107 : #36-09\* BLK 109 : #36-21

Area includes air-con (A/C) ledge, balcony and strata void area where applicable. Some units are mirror images of the apartment plans shown in the brochure. Please refer to the key plan for orientation. The plans are subject to change as may be approved by relevant authorities. All floor plans are approximate measurements only and are subject to government re-survey. The balcony shall not be enclosed unless with the approved balcony screen. For an illustration of the approved balcony screen, please refer to the diagram annexed hereto as "Annexure A".